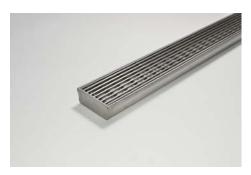

## **Product Description**

The 65TR25 is a standard style grate featuring a 3mm wire/5mm gap.

The 65TRiCO25 is a fixed length drainage unit with a centre outlet.

The complete drainage unit is full 316 marine grade stainless steel.