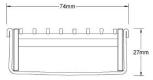

## Specifications

|                | Width | Depth | Length                              | Outlet size |
|----------------|-------|-------|-------------------------------------|-------------|
| Completed Unit | 74mm  | 27mm  | 900mm<br>1000mm<br>1200mm<br>1500mm | DN50        |
| Grate only     | 65mm  | 25mm  | 900mm<br>1000mm<br>1200mm<br>1500mm |             |